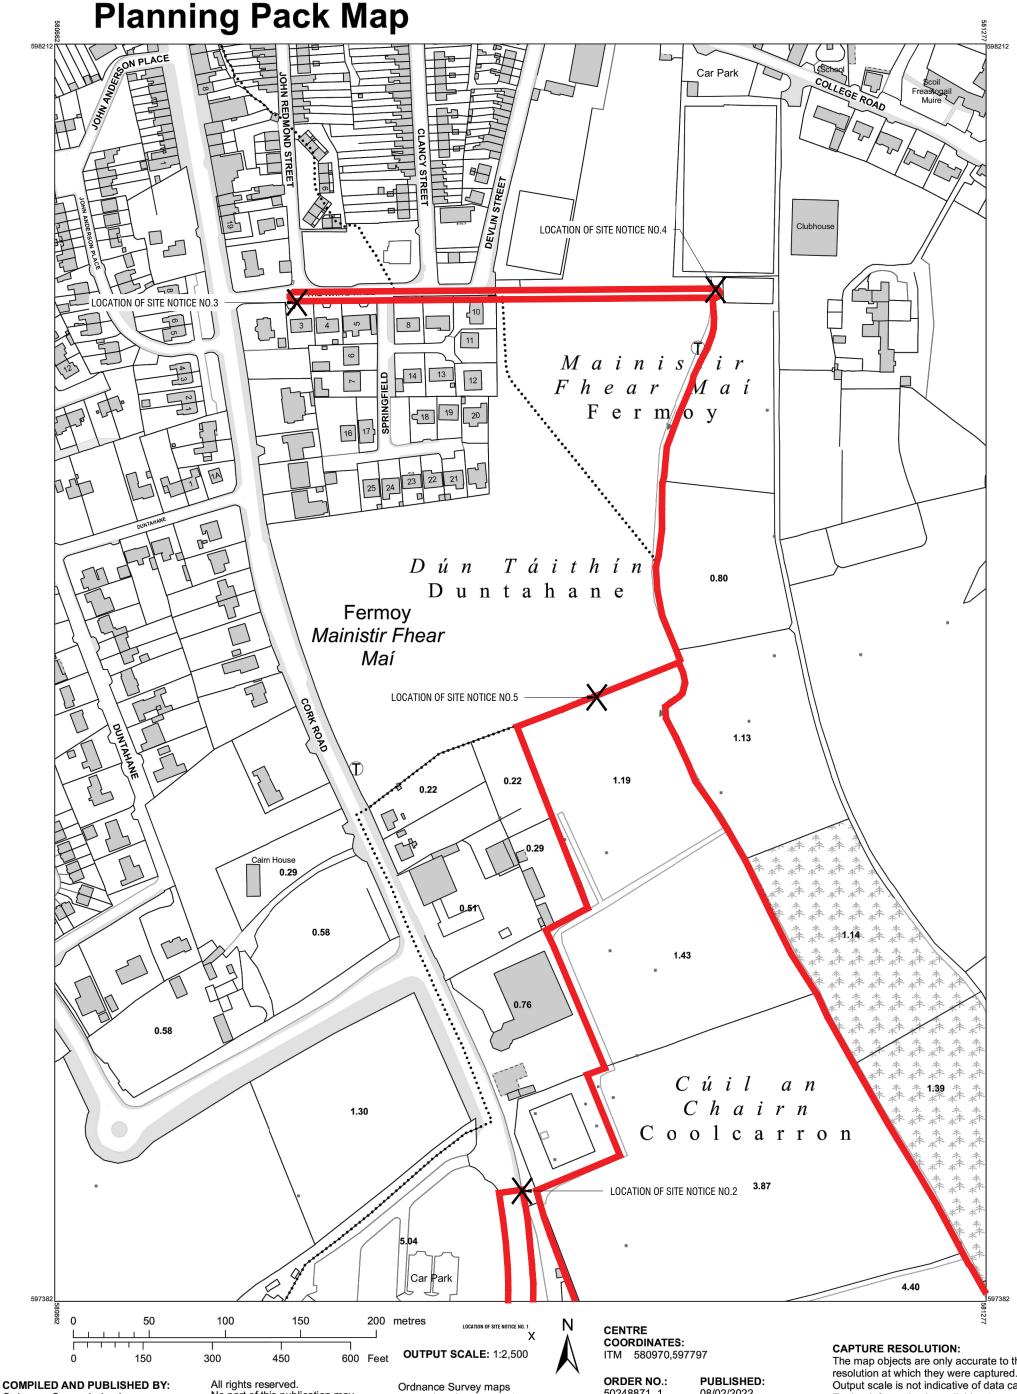

The representation on this map of a road, track or footpath is not evidence of the existence of a right of way.

never show legal property boundaries, nor do they show ownership of physical features.

LOCATION OF SITE NOTICE NO. 6

RED LINE INDICATES PROPOSED SITE

The map objects are only accurate to the resolution at which they were captured. Output scale is not indicative of data capture scale. Further information is available at: http://www.osi.ie; search 'Capture Resolution'